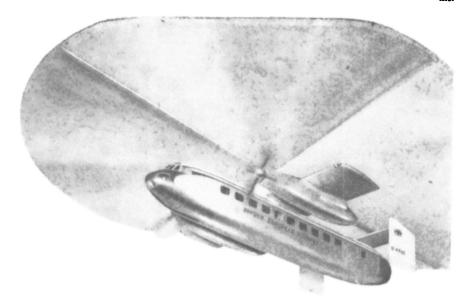

### The FAIREY 'ROTODYNE'

will be powered by two Eland propeller turbines

# Eland

and developed by



# NAPIER

D. NAPIER AND SON LIMITED LONDON W.



#### SAUNDERS ROE LTI

(Helicopter Division Eastleigh Southampton)

HEAD OFFICE OSBORNE EAST COWES ISLE OF WIGHT





#### PROTECT

#### YOUR JOURNALS

Depending on the orders received, we hope to give Members, Companies and Libraries the opportunity of buying the Binders illustrated in which the Association's Journals can be readily clipped for preservation and easy reference. Each Binder will hold eight Journals, covering two Volumes.

The price is 13 - (post free) and this includes the title in gold lettering on the spine

Please send your order as soon as possible to the Office of the Association No money need be sent until requeste