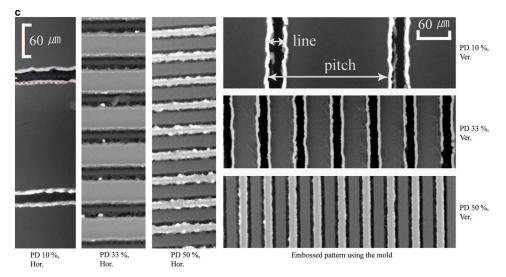

In *Microscopy and Microanalysis*, an article, MAM1401332, Kim *et al.*, was posted on First View, but shortly after, a co-author spotted an error at Figure 3c whereby a white rule appeared where it did not belong.

Incorrect verson of Figure 3c

Correct version of Figure 3c

<sup>‡</sup> Note: The original version of this article was published with an incorrect version of Figure 3c. A notice detailing this has been published and the error rectified in the online and print PDF and HTML versions.