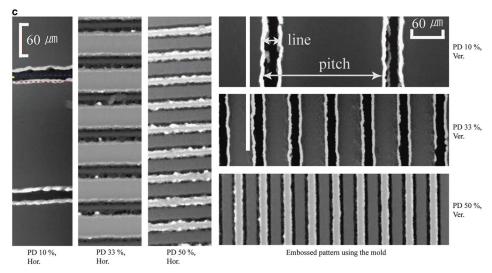

In *Microscopy and Microanalysis*, an article, MAM1401332, Kim *et al.*, was posted on First View, but shortly after, a co-author spotted an error at Figure 3c whereby a white rule appeared where it did not belong.

Incorrect verson of Figure 3c

Correct version of Figure 3c

<sup>‡</sup> Note: The original version of this article was published with an incorrect version of Figure 3c. A notice detailing this has been published and the error rectified in the online and print PDF and HTML versions.