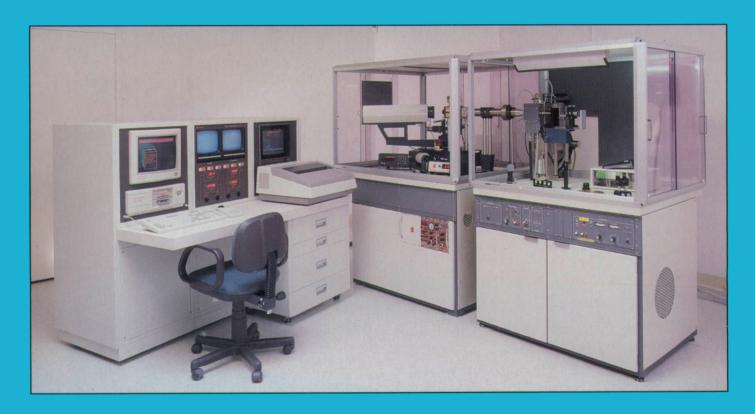

# The DARC\*

## An enlightening experience

### \*Digital Automed Rocking Curve Topography System

#### A fully automated x-ray analysis system capable of determining:

- simultaneous substrate and epitaxial uniformity
- lattice **misfit** measurements to 0.01% strain
- near real-time defect mapping
- ideally suited for laser diode, LED, and detector material analysis
- multi-layer epitaxial film analysis NO PROBLEM