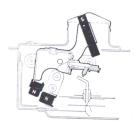

In the left illustration the top magnet on the beam assembly is attracted to the Curie cap, but its attraction ceases when a pre-determined temperature is reached<sub>ac</sub>, and the two bottom magnets swing the beam assembly to the position shown in the right hand illustration, completing an electrical circuit. When the temperature of the sensing element is reduced, the magnetic attraction between the Curie cap and the top magnet is restored, the beam is swung to its original position and the circuit is broken.