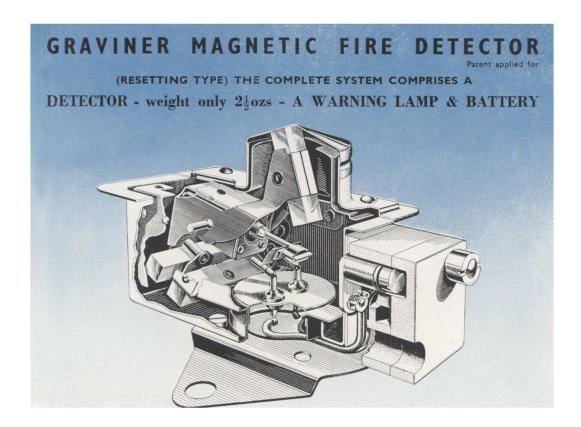

Telephone: Grosvenor 3515 (5 lines). Telegraphic Address: Didaskalos, Audley, London.

The operation of the Graviner Magnetic Fire Detector is based on the Curie point principle whereby certain metals lose their magnetic properties on reaching certain temperatures. The adoption of this principle in fire detection is primarily advantageous in that no relays or valve amplifiers are required. The alloy of the

temperature sensing element governs the operating temperature and this figure cannot alter in service. The detector is robust, hermetically sealed, unaffected by "g" or vibration and can be installed in fire zones with ambient air temperatures as high as 290°C. Detection time in standard flame under two seconds.

In the left illustration the top magnet on the beam assembly is attracted to the Curie cap, but its attraction ceases when a pre-determined temperature is reached<sub>ac</sub>, and the two bottom magnets swing the beam assembly to the position shown in the right hand illustration, completing an electrical circuit. When the temperature of the sensing element is reduced, the magnetic attraction between the Curie cap and the top magnet is restored, the beam is swung to its original position and the circuit is broken.