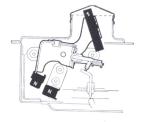

In the left illustration the top magnet on the beam assembly is attracted to the Curie cap, but its attraction ceases when a pre-determined temperature is reached<sub>ac</sub>, and the two bottom magnets swing the beam assembly to the position shown in the right hand illustration, completing an electrical circuit. When the temperature of the sensing element is reduced, the magnetic attraction between the Curie cap and the top magnet is restored, the beam is swung to its original position and the circuit is broken.