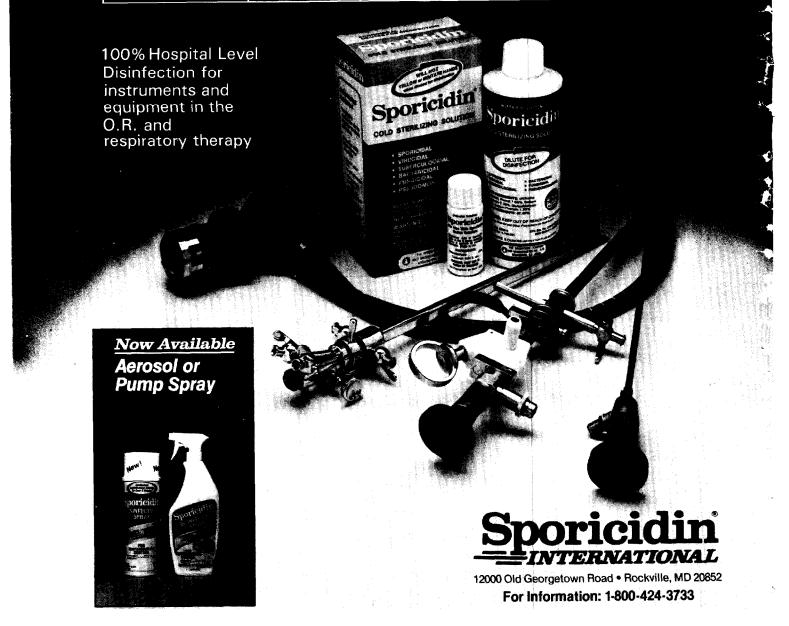

The University of Michigan is a non-discriminatory/ affirmative action institution.

Recommended by all major scope manufacturers

# Sporicidin<sup>®</sup> Requires No Heat

Compare for 100% TUBERCULOCIDAL ACTIVITY

|                                                    | Temperature                               | Immersion Time | Dilution      | Reuse Life |
|----------------------------------------------------|-------------------------------------------|----------------|---------------|------------|
| Sporicidin <sup>®</sup><br>(EPA Reg. No. 8383-5)   | 68°F and above<br>(True Room Temperature) | 10 Minutes     | 1:16          | 30 Days    |
| <b>CIDEX</b> <sup>®</sup><br>(EPA Reg. No. 7078-1) | 77°F<br>Requires Heat                     | 45 Minutes     | Full Strength | 14 Days    |