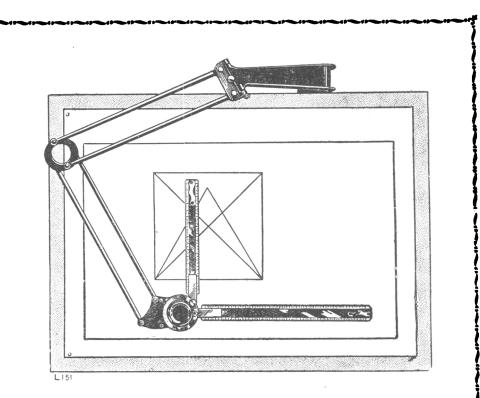

# UNIVERSAL DRAFTING MACHINES.

When time presses, the Universal Drafting Machine proves its greatest worth. It is a remarkable aid to clearness of thought, accuracy and rapidity of expression. It considerably increases the efficiency of a draftsman owing to its accuracy and easy sensitive motion.

All our draftsmen use them; we could not afford to have our drawings made by the old method.

May we send YOU particulars?