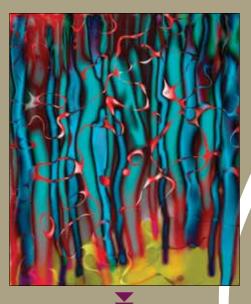

## **Enchanted Forest**

Transmission electron micrograph from the study of Ti-Al-Nb intermetallics. Leonid Bendersky, National Institute of Standards and Technology, USA