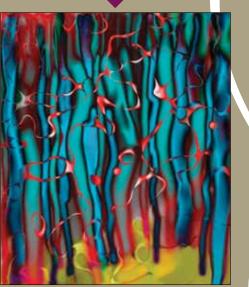

## **Enchanted Forest**

Transmission electron micrograph from the study of Ti-Al-Nb intermetallics. Leonid Bendersky, National Institute of Standards and Technology, USA