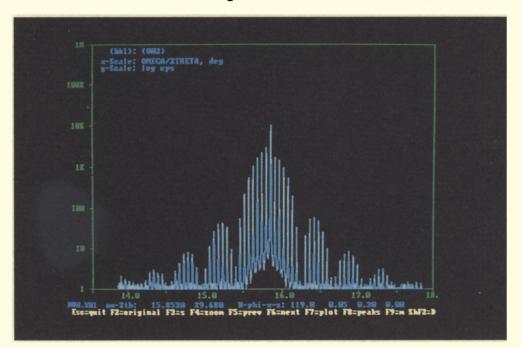

Pole Figure Attachment





Small Angle Scattering Goniometer

43

Spe



Fiber Specimen Attachment

H. T. Fiber Elongation Attachment



Selectable  $\lambda$ Monochromator



**Ry** Attachment

tion

ing

## **OUR X-RAY DIFFRACTOMETERS** FFER THE MOST APPLICATIONS



Shown on this page are just a few of the 97 major accessories, fixtures and attachments available with our line of x-ray diffractometers. For a more complete listing and descriptions, call Dr. Robert Wilson at (508)777-2446. Or write Rigaku USA, Inc., Northwoods Business Park, 200 Rosewood Drive, Danvers, MA 01923.





Stress Attachment



**Multiple System** Configurations





**PSPC/MSF** Mobile Stress Analyzer



**Piezo Goniometers** 

# There's only one way to bring High Resolution X-ray Diffraction into your lab.



## The Philips MPD1880/HR.

This is the X-ray diffractometer that can do more for your research than any other system on the market today. It brings you that rare combination of engineering excellence in a rugged, high-performance four-crystal optical configuration that can stand up to the demands of a working lab.

The five-crystal diffraction capability provides a choice of goniometer configurations and sample cradles. That gives you more versatility in the sel-

ection of sample material to be examined or scattering geometries your protocols require. Together with the high-dynamic range sealed-xenon proportional counter, you can count on extremely sensitive measurements. And the automated sample stage allows independent theta, 2-theta, chi and phi rotation, as well as automated X-Y tr