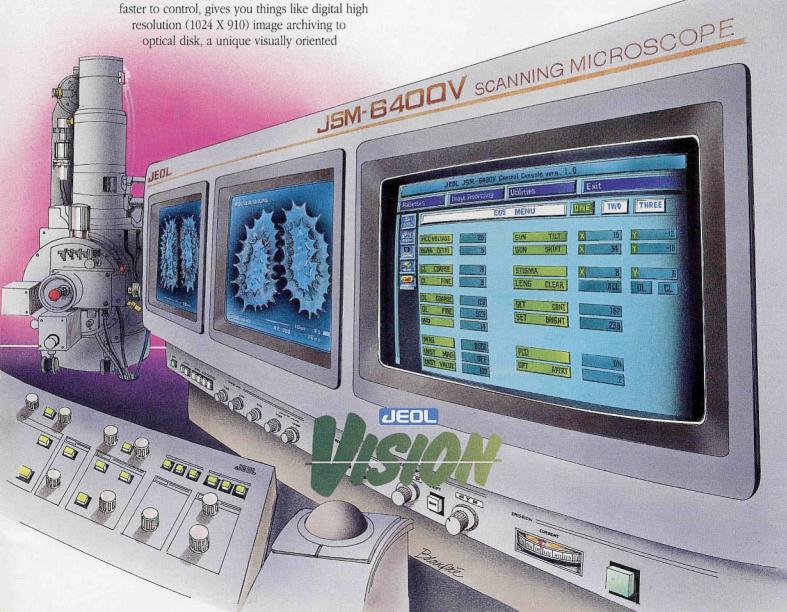

VISION goes beyond mere computer control. Computer control of an SEM really has little value unless it makes your life easier by making the instrument easier and faster to control, gives you things like digital high

resolution (1024 X 910) image archiving to

stage control system, SEM parameter data transfer, remote access and LAN compatibility, and much more. With VISION, you get to choose the way you operate each instrument control - keyboard, knobset and or trackball - simultaneously. This is real versatility and makes the ISM-6000 Series VISION a true productivity SEM.