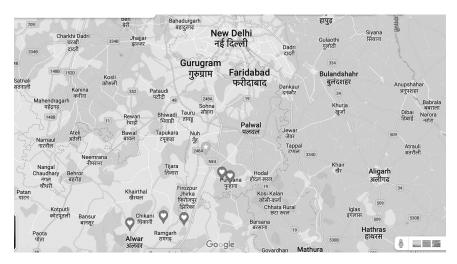

xxii MAPS

MAP 2 The District of Nuh (Mewat) in Haryana

Source: District Census, Mewat, 2011.

MAPS xxiii

MAP 3 The traditional shrines of Laldas and other field sites

Source: Google Map.

*Notes*: The dropped pink pins from top to bottom (*clockwise*) in the image:

- 1. Shah Chokha tomb
- 2. A new temple of Laldas, Punahana
- 3. The main shrine of Laldas, Sherpur
- 4. The shrine of Bandholi
- 5. The shrine of Dholidoob