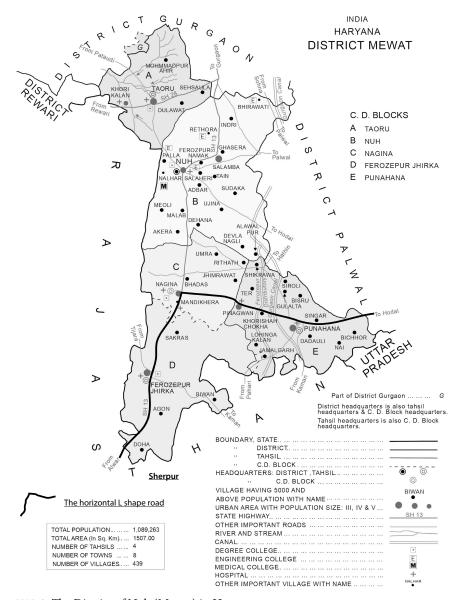

xxii MAPS

MAP 2 The District of Nuh (Mewat) in Haryana

Source: District Census, Mewat, 2011.

MAPS xxiii

MAP 3 The traditional shrines of Laldas and other field sites

Source: Google Map.

*Notes*: The dropped pink pins from top to bottom (*clockwise*) in the image: