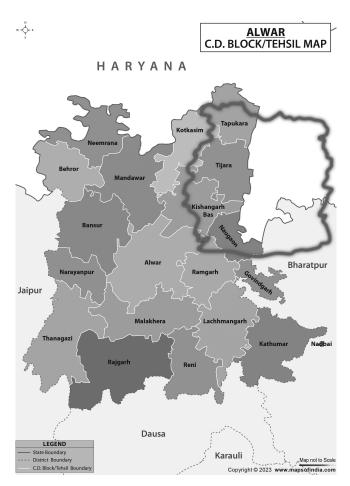

## **MAPS**

**MAP 1** The map of administrative blocks in Alwar with adjoining regions, Bharatpur and Nuh (Mewat)

 $\it Note$ : The cultural region of Mewat (in dark red line) across meeting borders of Rajasthan and Haryana.