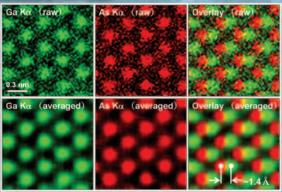

## 0.98sr 100mm<sup>2</sup>

- Exponentially enhances elemental mapping for nano-area analysis TEM
- · Automatic retractable design

High sensitivity for fast mapping at atomic resolution

Seamless chemical mapping and data collection for S/TEM-TEM-SEM-EDS. (256 x 256 pixels.

Total acquisition time: 1 min. 13 sec.)

View our real-time
DRAM analysis video
at www.jeolusa.com/UnrivaledEDS

JEM-2800

Another
Extreme Imaging
Solution

Global Solutions Provider for Advanced Technology www.jeolusa.com • salesinfo@jeol.com 978-535-5900
Find us on Facebook and Twitter @jeolusa