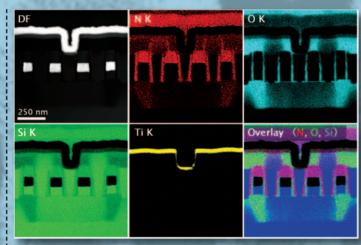

## 0.98sr 100mm<sup>2</sup>

- Exponentially enhances elemental mapping for nano-area analysis TEM
- · Automatic retractable design

High sensitivity for fast mapping at atomic resolution

Seamless chemical mapping and data collection for S/TEM-TEM-SEM-EDS. (256 x 256 pixels.

Total acquisition time: 1 min. 13 sec.)

View our real-time
DRAM analysis video
at www.jeolusa.com/UnrivaledEDS

JEM-2800

Another
Extreme Imaging
Solution

Global Solutions Provider for Advanced Technology www.jeolusa.com • salesinfo@jeol.com 978-535-5900
Find us on Facebook and Twitter @jeolusa