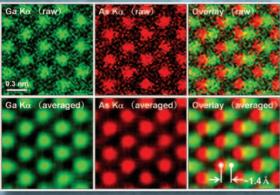

## 0.98sr 100mm<sup>2</sup>

- Exponentially enhances elemental mapping for nano-area analysis TEM
- · Automatic retractable design

ENTURIO Large Solid Angle SDD for TEM

High sensitivity for fast mapping at atomic resolution