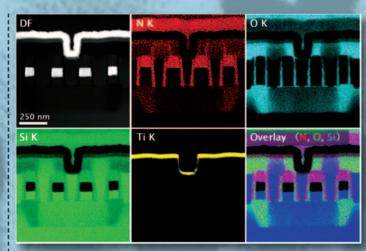

Seamless chemical mapping and data collection for S/TEM-TEM-SEM-EDS. (256 x 256 pixels.

Total acquisition time: 1 min. 13 sec.)

View our real-time

DRAM analysis video

at www.jeolusa.com/UnrivaledEDS

JEM-2800