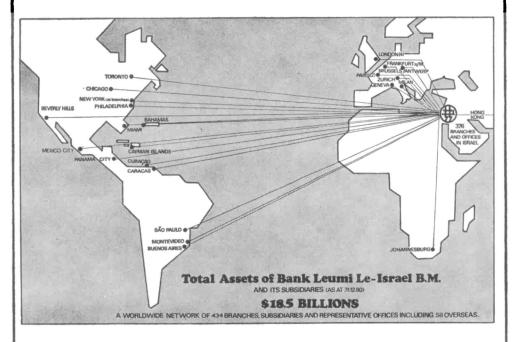

### ONLY ONE MIDDLE EASTER ANK CAN BE COUNT **HE WORLD'S TOP 10**

\* JUNE 1980 EDITION OF "THE BANKER"

The largest banking group in the Middle East and one of the 100 largest in the world (\$18.5 billion of total assets, 31/12/80) -serves you with a network of 439 branches, subsidiaries and representative offices including 61 overseas (4 branches in France in process of acquisition).

HEAD OFFICE, 24-32 Yehuda Halovi St., Tel Aviv 65546, Israel, Tel. (03) 632111, Telex: 033586 iL.

\* BANK LEUMI TRUST COMPANY OF NEW-YORK (Member F. D. I. C.) 579 Fifth Avenue, New-York, N.Y., 10017, U.S.A., Tel. (212)832-5000 (28 branches), BANK LEUMI (U.K.) L.TD., 4-7 woodstock St., London W1A 2AF, Tel. (01)629-1205 (4 branches) BANK LEUMI LE-ISRAEL (FRANCE) S.A., 30 Boulevard des Italien 57009 Parls, Tel. (1)824-7410 (2 branches – 4 more branches in process of acquisition)<sup>67</sup>
BANK LEUMI LE-ISRAEL (SWITZERLAND), Carleienstrasse 34, 8022 Zurich, Tel. (01)201-9722/8 (additional branch in Geneva) CASA BANCARIA LEUMI LE-ISRAEL S.A., 25 De Mayo 549, Montevideo, Uruguay, Tel. 914923-980283.

OTHER SUBSIDIARIES, BRANCHES AND REPRESENTATIVE OFFICES IN:
Chicago, Baverry Hills L.A., Philadeiphia, Milari, Cyrana I Sanda, Toronto, Curacoo, Bahamas, Mexico City, Panama City,
Caracas, Sao-Paulo, Busenes Afres, Frankfurt afM, Milan, Brussets, Antwery, Johannesburg, Hong-Kong.