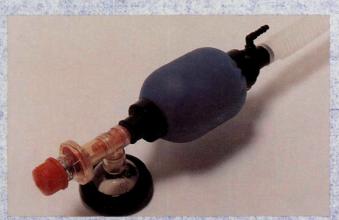

## Quality

The Ambu Mark III Resuscitator

The Ambu Res-Cue Key

The Ambu Baby Resuscitator

As the company which developed the FIRST resuscitator bag, AMBU is the name known for innovation and quality in the field of emergency medicine.