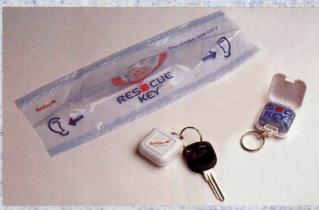

## Quality

The Ambu Mark III Resuscitator

The Ambu Res-Cue Key

The Ambu Baby Resuscitator

As the company which developed the FIRST resuscitator bag, AMBU is the name known for innovation and quality in the field of emergency medicine.

QUALITY in personal hygiene. The new, Res-Cue Key provides optimal hygiene during standard mouth-to-mouth resuscitation.

QUALITY that has placed AMBU as a world leader in emergency medicine.

Where Innovation is a Tradition