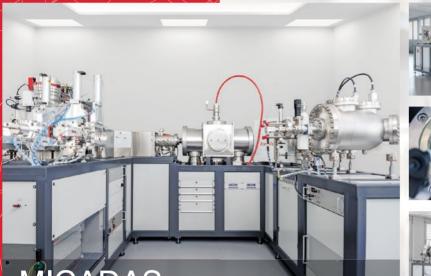

## lonplus

Scientific Instruments for Radiocarbon Dating and Accelerator Mass Spectrometry

MICADAS Mini Carbon Dating System

The most compact <sup>14</sup>C-AMS system in the world. Highest precision and lowest backgrounds – get the best performance with the world's most compact radiocarbon AMS system and our versatile sample preparation instruments.