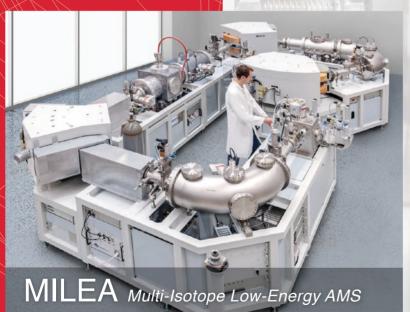

The world's most innovative multi-isotope AMS system.

From <sup>10</sup>Be to actinides – our newly designed MILEA system provides outstanding measurement capabilities for <sup>10</sup>Be, <sup>14</sup>C, <sup>26</sup>Al, <sup>41</sup>Ca, <sup>129</sup>I, U, Pu and other actinides at lowest energies. Contact us to learn more about the exciting possibilities with MILEA.