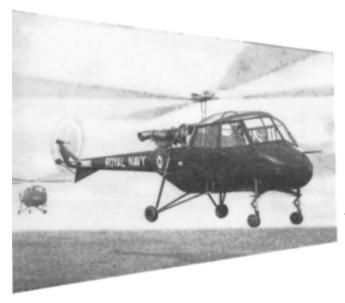

## THE P53 | HELICOPTER

### ordered by the Ministry of Supply for the Royal Navy

The P 531 has been designed to meet the demand for a compact turbine powered general purpose helicopter Good performance and carrying capacity versatility and ease of servicing are features of this functional aircraft

The P 531 is being developed for use in the following roles

LIAISON TRAINING

RESCUE CASUALTY EVACUATION

LIGHT FREIGHTER RECONNAISSANCE

The P 531 is designed to accept a choice of engines in the 1 000 h p range derated to 650 h p thus giving it a performance unaffected by climatic conditions or altitude

SAUNDERS-ROE LTD

HEI ICOPTER DIVISION

SOUTHAMPTON AIRPORT

EASTLEIGH

HANTS

ENGLAND