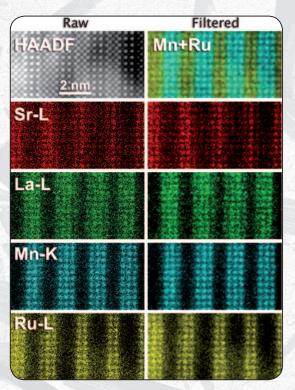

GaAs Atomic EDX showing 1.4 Angstroms dumbbells with Titan G2 80-200 with ChemiSTEM Technology

 $La_{1x}Sr_xMnO_ySrRuO_3$  multilayer/quantum well systems in [100] projection

Sample courtesy of Ionela Vrejoiu and Eckhard Pippel, Max Planck Institute of Microstructure Physics, Halle/Saale, Germany.