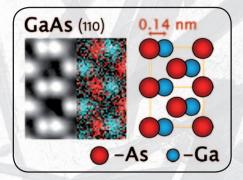

GaAs Atomic EDX showing 1.4 Angstroms dumbbells with Titan G2 80-200 with ChemiSTEM Technology

 $La_{1x}Sr_xMnO_ySrRuO_3$  multilayer/quantum well systems in [100] projection

Sample courtesy of Ionela Vrejoiu and Eckhard Pippel, Max Planck Institute of Microstructure Physics, Halle/Saale, Germany.