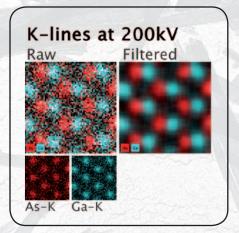

GaAs Atomic EDX showing 1.4 Angstroms dumbbells with Titan G2 80-200 with ChemiSTEM Technology

 $La_{1x}Sr_xMnO_ySrRuO_3$  multilayer/quantum well systems in [100] projection

Sample courtesy of Ionela Vrejoiu and Eckhard Pippel, Max Planck Institute of Microstructure Physics, Halle/Saale, Germany.