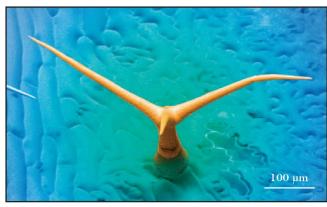

## Journey into the deeper.

Specimen: Humpback Whale (Genus: Megaptera)

Instrument: The Naked Eye

Specimen: Leaf of Arabidopsis Thaliana Instrument: Hitachi S-3500N SEM

The journey to discover and understand that which cannot be readily seen has often inspired bold exploration.