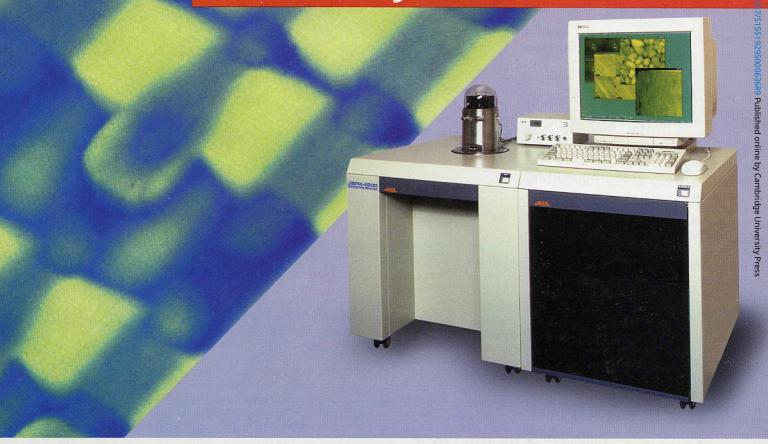

The new JSTM-4200 is a multipurpose turnkey Scanning Probe Microscope (SPM) capable of imaging using a myriad of different modes and

JEOL USA, Inc., 11 Dearborn Road, Peabody, MA 01960 Tel: 978/535-5900 • Fax: 978/536-2205 Email: spm@jeol.com • WEB: http://www.jeol.com

#### Scanning Probe Microscope

accessories. Imaging modes include STM, STS (Scanning tunneling Spectroscopy), CITS (Current Imaging Tunneling Microscopy), AFM, LFM (Lateral Force Microscopy), Non-contact Mode AFM, Discrete Contact Mode AFM, Lateral Modulation LFM, MFM (Magnetic Force Microscopy), and Force Modulation Microscopy.