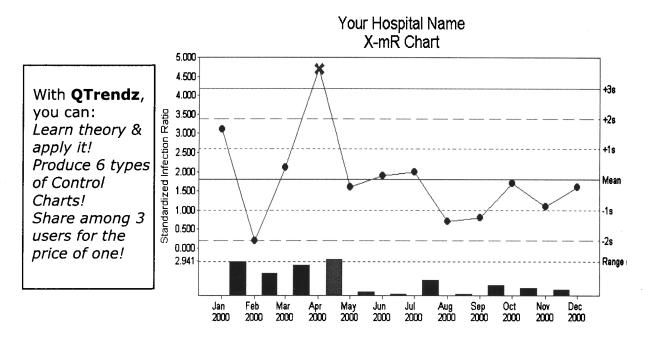

## Now it's easy to do risk-adjusted Control Charts!

Introducing **QTrendz**™, the only software application that draws & analyzes professional risk-adjusted control charts! Prepare now for impending JCAHO Core Measures.

- ✓ Chart by Day, Week, Month or Quarter
- ✓ Graph raw rates, device-day rates and risk-adjusted rates
- ✓ Automatically flag events that need further investigation
- ✓ Use the built-in SIR calculator
- ✓ Focus epi investigations on real problems
- ✓ Import your data from spreadsheet software
- ✓ Get started now with easy step-by-step manual plus expert technical phone support