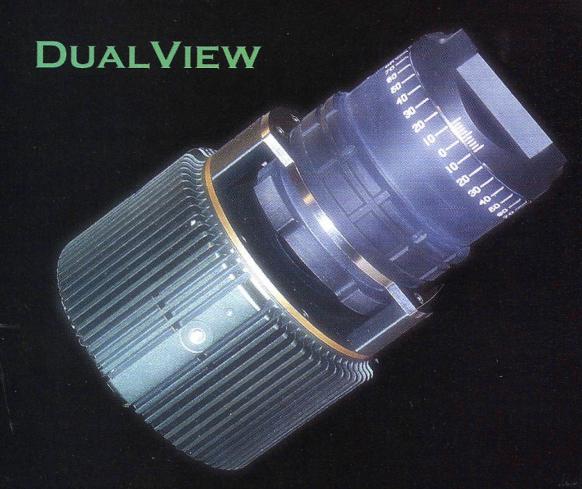

Digital technology is changing the way we look at the world.

Upgrade your existing TEM to obtain high resolution digital images and digital movies. DualView adds a new dimension for the material science or bioscience field. Isn't it time you made the move to digital?

## are you digital yet

www.gatan.com

- Windows™ Interface
- Large Chamber -Specimens up to 10" Dia.
- **Conventional and Low** Vacuum Models
- Intuitive Interface Built for Microscopists