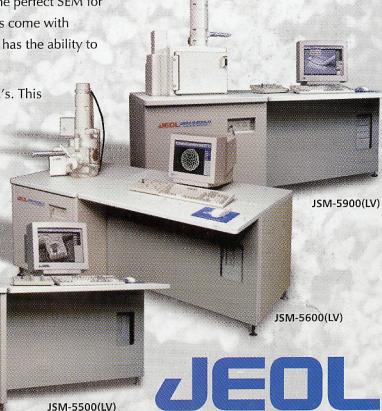

## JEOL JSM-5000 Series SEM's Multi-Purpose and Low Vacuum Scanning Electron Microscope

## For more info. > WWW.jeol.com

With the JSM-5000 Series Microscopes we have the perfect SEM for your projects and budget. All of these microscopes come with optional low vacuum capability and the JSM-5900 has the ability to fully view an 8 inch diameter specimen. All were designed from the ground up as PC-SEM's. This means that they can be controlled completely and efficiently from only the keyboard and mouse,

knobset-or a combination of both. It's really whatever you prefer, which proves that we really do have your next SEM. Call us!

or if you prefer from the included

JEOL USA, Inc. 11 Dearborn Road Peabody, MA 01960 Tel: 978/535-5900