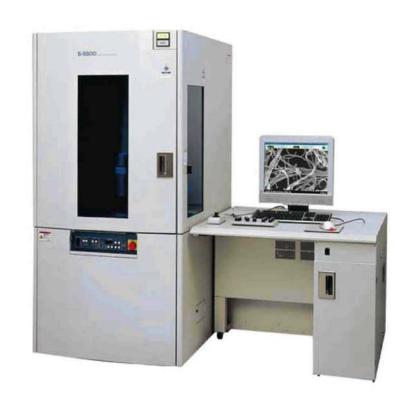

## The Ultimate in Resolution.

X1000k, 30.0kV Single Walled Nanotube

The Hitachi S-5500 is a dedicated ultra-high resolution In-lens FE-SEM for leading edge research and development of nanotechnologies.

The patented in-lens technology provides the ultimate performance of 0.5nm guaranteed imaging resolution.

The S-5500 is equipped with a shielding system for reduced EMI and acoustic interferences. These improvements with a completely dry vacuum system ensures Hitachi's high-resolution guarantee for the life of the instrument.

A newly designed BF/DF Duo-STEM detector (patent pending) contains an adjustable dark field detector for tunable collection angles.

Sometimes a single image can change the way we look at life. The new S-5500 with its advances in information collection will lead you to those opportunities.

## Hitachi S-5500

In-lens Field Emission Scanning Electron Microscope

X1000k, 30.0kV Mesoporous Silica

X200k, 5.0kV Immuno Labeling

Hitachi High Technologies America, Inc.

5100 Franklin Drive Pleasanton, CA 94588 800.227.8877 / 925.218.3230 (F) www.hitachi-hta.com