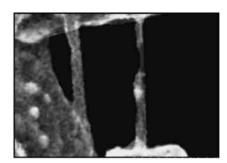

## It's How You SLIGE It!

The new JEOL cross section polisher slices and polishes pristine cross sections of the most challenging samples, from amalgams with low melting points to multi-layered composites of hard and soft materials.

Using an ion beam, the JEOL CP produces true representations of a wide variety of materials, preserving grain structure, interfaces, and surfaces without deformation. Whether you work in routine failure analysis or require unparalleled precision for difficult samples, you need CP for:

- Composites and low melting point materials
- · Thin coatings from metals to cosmetics
- Voids and adhesion
- Large area samples
- Perfect EBSD patterns
- Clean ion slicing

Wire Bond

Simple operation

See what you've been missing!
View our gallery of images at: www.jeol.com/CP
or call to arrange an expert demo.