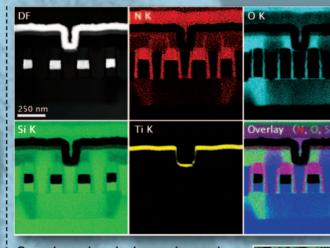

## 0.98sr 100mm<sup>2</sup>

- Exponentially enhances elemental mapping for nano-area analysis TEM
- Automatic retractable design

Seamless chemical mapping and data collection for S/TEM-TEM-SEM-EDS. (256 x 256 pixels. Total acquisition time: 1 min. 13 sec.)