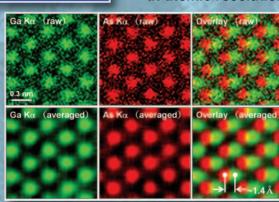

arge Solid Angle SDD for TEM

High sensitivity for fast mapping at atomic resolution