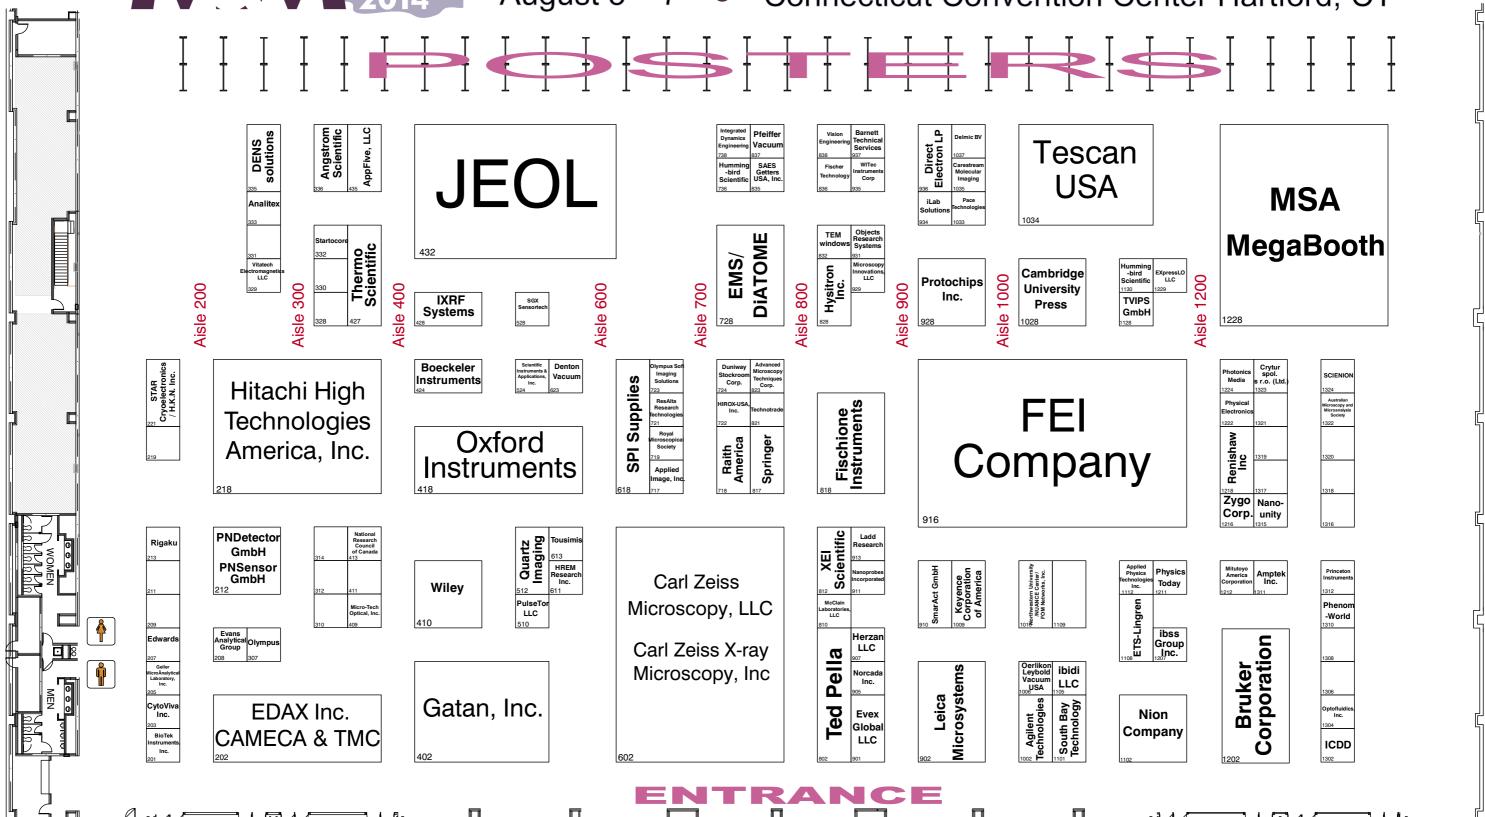

## **MICROSCOPY & MICROANALYSIS**

August 3 – 7 ● Connecticut Convention Center Hartford, CT