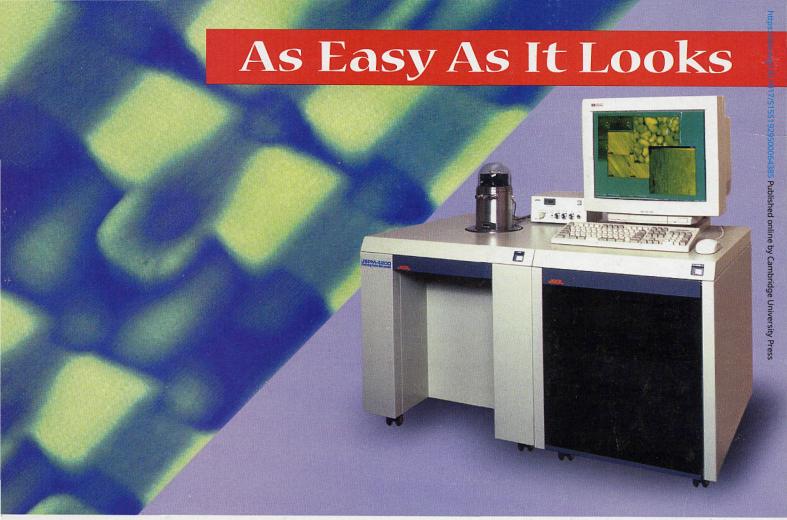

The new JSPM-4200 is a multipurpose turnkey Scanning Probe Microscope (SPM) capable of imaging using a myriad of different modes and

JEOL USA, Inc., 11 Dearborn Road, Peabody, MA 01960 Tel: 978/535-5900 • Fax: 978/536-2205 Email: spm@jeol.com • WEB: http://www.jeol.com

# NEW-Multi-Environmental

# SPM

# Scanning Probe Microscope

accessories. Imaging modes include STM, STS (Scanning Tunneling Spectroscopy), CITS (Current Imaging Tunneling Microscopy), AFM, LFM (Lateral Force Microscopy), Non-contact Mode AFM, Discrete Contact Mode AFM, Lateral Modulation LFM, MFM (Magnetic Force Microscopy), and Force Modulation Microscopy.

If you would like to learn more about JEOL SPM's please give us a call and arrange for your own handson demonstration so that we can prove to you that it really is "As Easy As It looks".