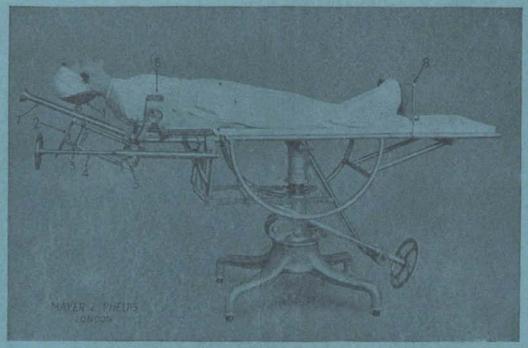

# Peroral Endoscopy Table

Fitted with Head Rest for BRONCHOSCOPY, ŒSOPHAGOSCOPY, NASAL OPERATIONS Etc.

Designed by V. E. NEGUS, M.B., B.S., F.R.C.S.

The head rest enables the operator himself to place the patient in the desired position for a variety of operations. All parts touched by the operator are sterilisable.

The apparatus is an elaboration of Haslinger's Bronchoscopic head rest, but its range of utility is extended to enable the patient to be supported with the shoulders beyond the end of the table for esophagoscopy, and to be kept in the correct attitude during operations performed in the sitting or semi-sitting position.