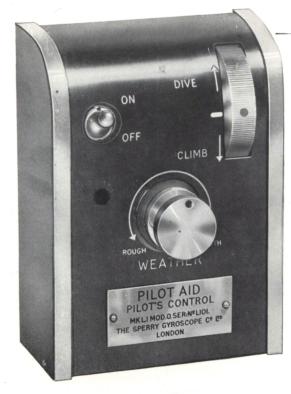

# WEIGHSONLY 2016. INSTALLED

Δ

This latest development by Sperry is aimed to give to owners and operators of medium-sized aircraft (up to about 15,000 lb. all-up-weight) all the advantages of automatic flight, with a negligible increase in all-up-weight. Its low cost is quickly recovered in increased operating efficiency. As the system is pneumatic-electric and works off the normal aircraft services, it calls for no special power arrangements.

All the normal manœuvres (including automatic turns on to pre-selected headings) can be executed by using the pitch and roll controls. A "weather control" is provided to give suitably modified response in rough weather.

- ACCURATE
- EASY TO INSTALL
- LOW ELECTRICAL CONSUMPTION (40 WATTS)
- MAINTENANCE NEGLIGIBLE
- DESIGN BACKED BY YEARS OF DEVELOPMENT AND MANUFACTURE OF WIDELY-USED SPERRY A3 AND A12 GYRO PILOT EQUIPMENT